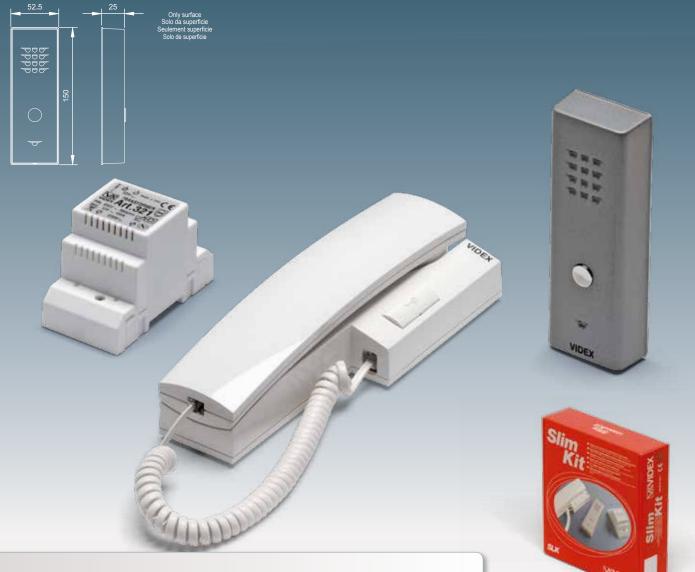

## **SLIM KIT**

The SLIM KIT uses a completely new surface mounting outdoor station. The front panel, is of a slim design. The panel is manufactured from one piece of die-cast aluminium alloy which gives substantial strength to the outdoor station. The outdoor station circuitry has a built-in lock relay, this reduces the cable requirements to only 4 wires ("3+1") between the outdoor station and the intercom. The reduced cable requirement allows longer cable runs and reduced cable sizes to be used between the two units. The outdoor station is provided with a 3mt length cable.

## SLK

One button door entry kit comprised of:

1 Art.436 Surface mount slim line outdoor station with built in lock relay.

1 Art.3011 3000 Series Smart Line wall mount telephone with "door open" push button and electronic call tone with adjustable volume on 3 levels.

1 Art.321 Power Supply in a type A 3 module DIN box. 1

Packing: cardboard 24.5 x 25.5 x 6.5 cm total weight 1.5 Kg