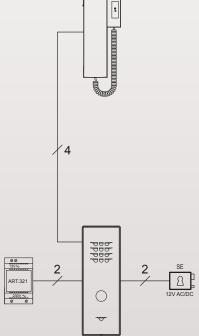

## **SLIM KIT**

The SLIM KIT uses a completely new surface mounting outdoor station. The front panel, is of a slim design. The panel is manufactured from one piece of die-cast aluminium alloy which gives substantial strength to the outdoor station. The outdoor station circuitry has a built-in lock relay, this reduces the cable requirements to only 4 wires ("3+1") between the outdoor station and the intercom. The reduced cable requirement allows longer cable runs and reduced cable sizes to be used between the two units. The outdoor station is provided with a 3mt length cable.

## SLK

One button door entry kit comprised of:

1 Art.436 Surface mount slim line outdoor station with built in lock relay.

1 Art.3011 3000 Series Smart Line wall mount telephone with "door open" push button and electronic call tone with adjustable volume on 3 levels.

1 Art.321 Power Supply in a type A 3 module DIN box. 1

Packing: cardboard 24.5 x 25.5 x 6.5 cm total weight 1.5 Kg